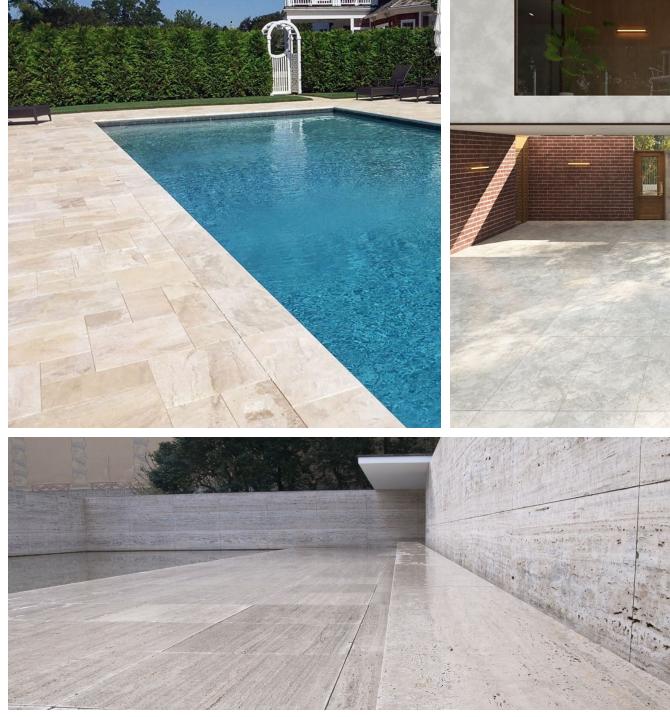

Natural stone tiles are our most popular range, providing a masterful opulence to houses that seek the ultimate finishing touch. "Recognising the significance of beauty in open spaces."

From traditional through to modern, contemporary designs, our large selection of pavers and exterior natural stone tiles enhances any outdoor vision.

Complementing a building façade, creating an outdoor entertainment area, or simply making a pool realise its full visual appeal, our pavers and exterior tiles are exempvlary in terms of quality, durability and style. "Recognising the significance of beauty in open spaces."

They provide a point of sophistication with a myriad of neutral colour palettes and metallic accents.

With a hierarchy of textures, graded to distinction, the integrity and character that buildings boast from our exterior tiles and pavers is outstanding.