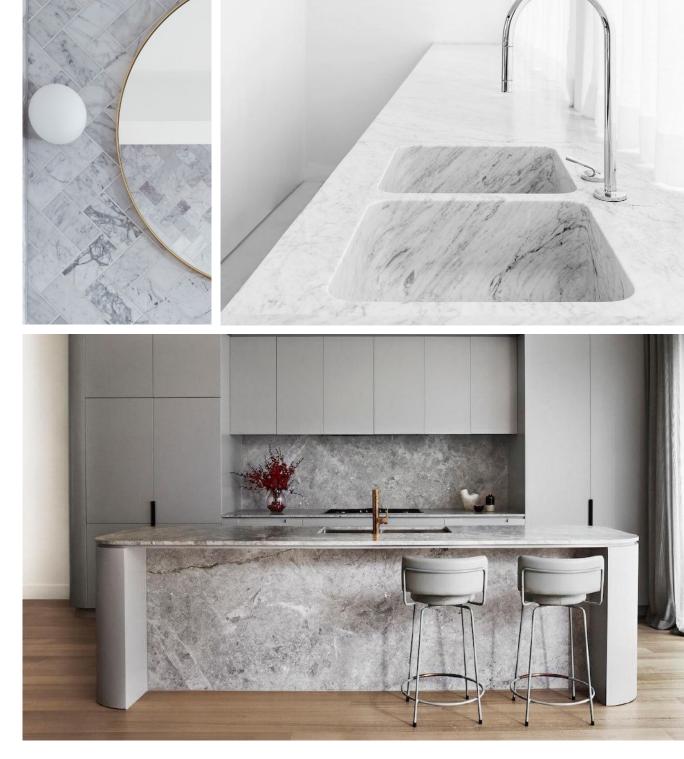

The range of stone from the many corners of the earth that Pietra Gallery exhibits is extensive and includes marble, granite, travertine, onyx, limestone and quartzite.

The luxurious appeal of natural stone placed in kitchens, bathrooms, staircases, fireplaces and on flooring throughout signature homes is profound.

Pietra Gallery has one of the largest selections of natural stone complemented by an exclusive range for private clientele in the region. From entire slabs of natural stone through to tiles and mosaic, you will simply not find the dimensions and quality of our stoneware anywhere else.

## Tiles

With a wide range of porcelain and natural stone tiles, Pietra Gallery has a fine selection for both residential and commercial application.

Whether it's a new bathroom, kitchen, living area or outdoor area, our crafted porcelain tile collection is versatile, inspiring great designs and architecture.