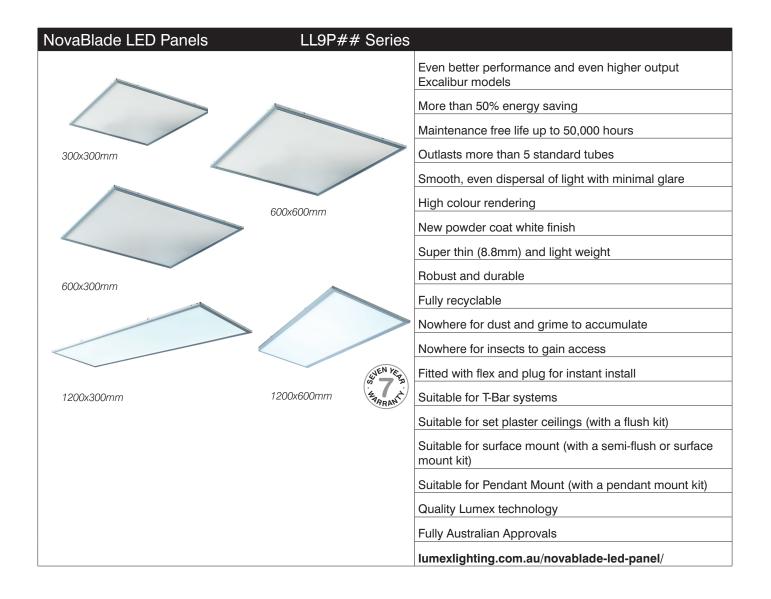

### THE SOLUTION

To replace existing energy hungry 250W low bays, Lumex NovaBlade<sup>™</sup> LED Panels use half the energy.

15 x 44W NovaBlade™ Excalibur 1200 x 300mm LED panels were fitted for their low profile surface mount in the driveway area of the bottle shop.

The panels have low-glare flow moulded lensing to maximise reflective illumination and provides an even dispersal of light, resulting in a smooth light output. Also they do not accumulate dust or grime and nowhere for insects to gain access which made them the perfect choice for the fitout.

#### THE COST SAVINGS

With the retailer operating in excess of 93 hours a week, the potential energy savings will achieve a 50% reduction in energy costs.

NovaBlade utilises high quality Samsung LED chipsets supporting 50,000 hours.and come with the Lumex 7 Year warranty.