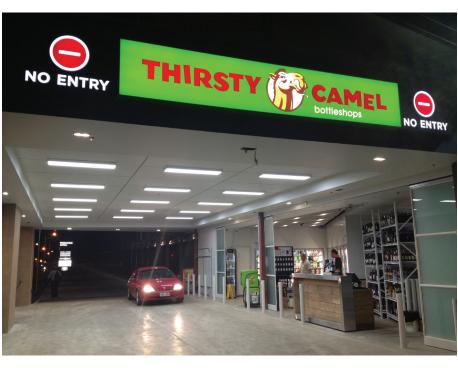

## Case Study

Thirsty Camel Bottleshops

234 Diagonal Rd, Warradale, South Australia

The Warradale Hotel started work on major renovations throughout the entire hotel in 2010. Part of the refurbishments included a new look Bistro, new area for the Tavern Bar, a brilliant outdoor area with the new Verandah/Garden bar & brand new bottleshop, Thirsty Camel!

### THE PROJECT

A member of Adelaide's newest liquor chain, Thirsty Camel has modern aesthetics to the new structure.

Sam Gordon from Contect Electrical wanted to utilise a light fitting with a clean modern finish, excellent light output and also to a focus on energy efficiency.

### THE SOLUTION

To replace existing energy hungry 250W low bays, Lumex NovaBlade<sup>™</sup> LED Panels use half the energy.

15 x 44W NovaBlade™ Excalibur 1200 x 300mm LED panels were fitted for their low profile surface mount in the driveway area of the bottle shop.

The panels have low-glare flow moulded lensing to maximise reflective illumination and provides an even dispersal of light, resulting in a smooth light output. Also they do not accumulate dust or grime and nowhere for insects to gain access which made them the perfect choice for the fitout.